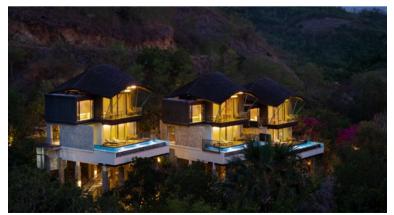

# Hanging Pool Villa

Perched on a sun-kissed hillside in Labuan Bajo and overlooking the spellbinding scenery of Komodo National Park, these three villas offer stylish design and luxurious living spaces in a truly spectacular location. These rustic yet elegant hideaways are the ideal place to enjoy sunset views.

# 2 Hanging Pool Villa

Perched on a sun-kissed hillside in Labuan Bajo and overlooking the spellbinding scenery of Komodo National Park, these three villas offer stylish design and luxurious living spaces in a truly spectacular location. These rustic yet elegant hideaways are the ideal place to enjoy sunset views.