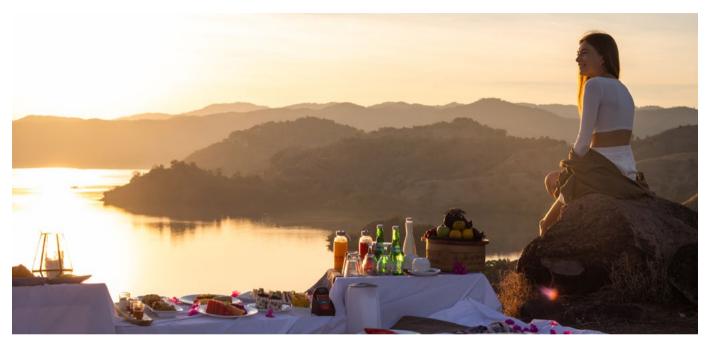

# PLATARAN ENCOUNTER

Start the day with a romantic sunrise picnic. Hike up Plataran Hill for a view over the Komodo Island oceans. Catch a performance of a traditional ritual dance by the ocean. Explore the amazing underwater world of Flores at secret snorkeling spots, or embark on a luxury Plataran cruise or diving expedition to nearby islands. At Plataran Komodo, it is all about discovering a personal journey of unforgettable ways to immerse in island life and local culture.