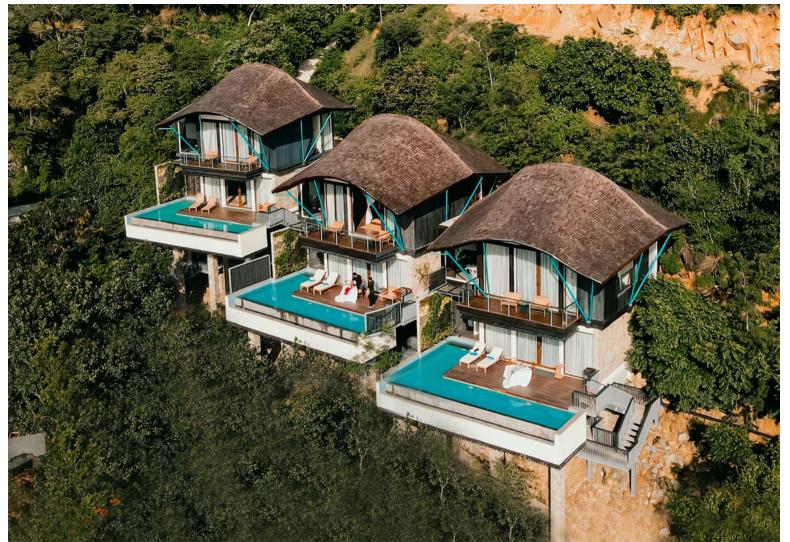

# Hanging Pool Villa

Perched on a sun-kissed hillside in Labuan Bajo and overlooking the spellbinding scenery of Komodo National Park, these three villas offer stylish design and luxurious living spaces in a truly spectacular location. These rustic yet elegant hideaways are the ideal place to enjoy sunset views.

# 2 Hanging Pool Villa

Perched on a sun-kissed hillside in Labuan Bajo and overlooking the spellbinding scenery of Komodo National Park, these three villas offer stylish design and luxurious living spaces in a truly spectacular location. These rustic yet elegant hideaways are the ideal place to enjoy sunset views.