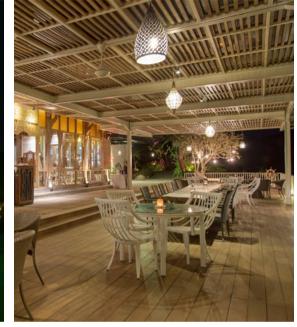

#### Xanadu

Enjoy the lively ambience of the open-air restaurant and bar, which serves up an enticing array of Indonesian and Asian cuisine. Savour dishes that celebrate the diversity of flavours across the Indonesian archipelago, as well as superb seafood prepared from the freshest catch, and signature dining experiences that include beachfront barbecues and candlelit dinners under the stars

Hours: 07:00 am - 11:00 pm.