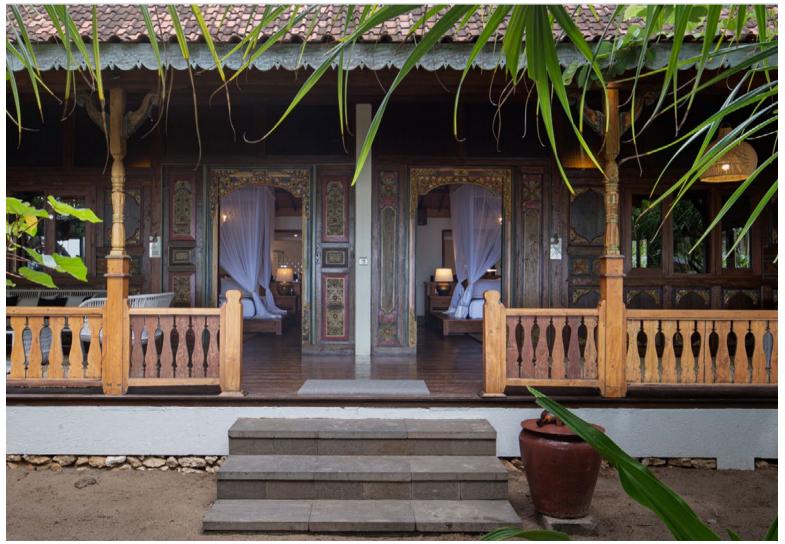

#### Founder's Home

Fabulous beachfront views and irresistible luxury await in the Founder's Home. Fitted with its own private pool, spacious dining facilities and stylish lounge area, the Hanging Pool Villa lets guests bask in abundant natural light. This unique blend of rustic charm and contemporary elegance is adorned with a personal touch from the founders; with every detail crafted for your comfort and captivation, the Founder's Home is a luxurious base for indulging in sunkissed days of relaxation and adventure in one of Indonesia's most beautifully untouched destinations. Explore the culture and cuisine of the surrounding area through the Founder's Menu and Founder's Activities; a series of adventures and culinary delights, curated for your enjoyment by our founders. With so much to see and do, the Founders Home is your backdrop for a truly unforgettable stay in Komodo.

# Hanging Pool Villa

Perched on a sun-kissed hillside in Labuan Bajo and overlooking the spellbinding scenery of Komodo National Park, these three villas offer stylish design and luxurious living spaces in a truly spectacular location. These rustic yet elegant hideaways are the ideal place to enjoy sunset views.