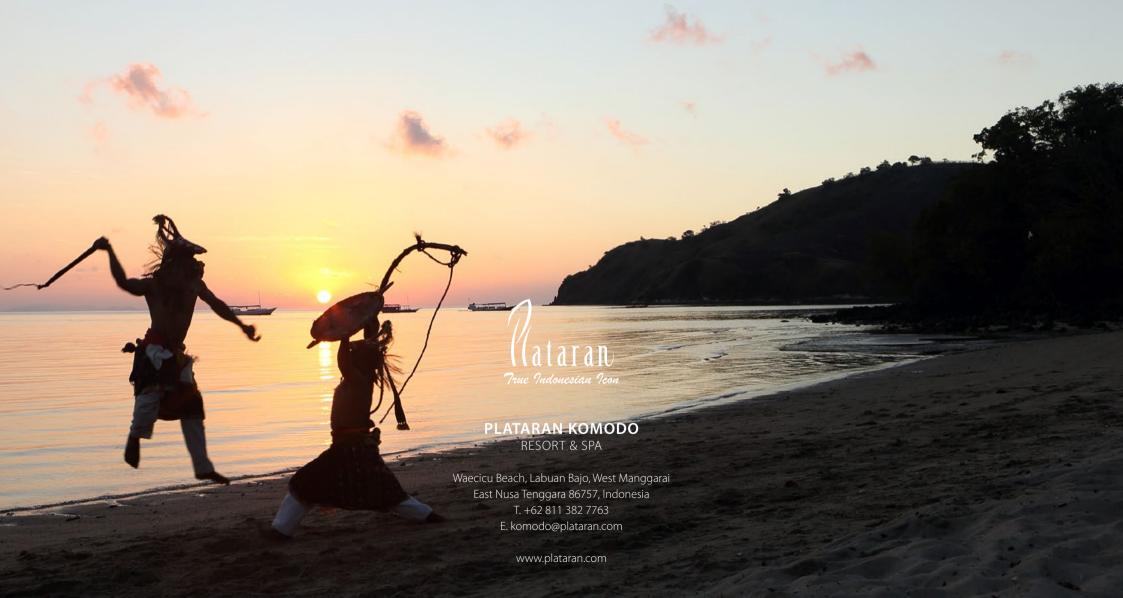

# PLATARAN ENCOUNTER

Start the day with a romantic sunrise picnic. Hike up Plataran Hill for a view over the Komodo Island oceans. Catch a performance of a traditional ritual dance by the ocean. Explore the amazing underwater world of Flores at secret snorkeling spots, or embark on a luxury Plataran cruise or diving expedition to nearby islands. At Plataran Komodo, it is all about discovering a personal journey of unforgettable ways to immerse in island life and local culture.