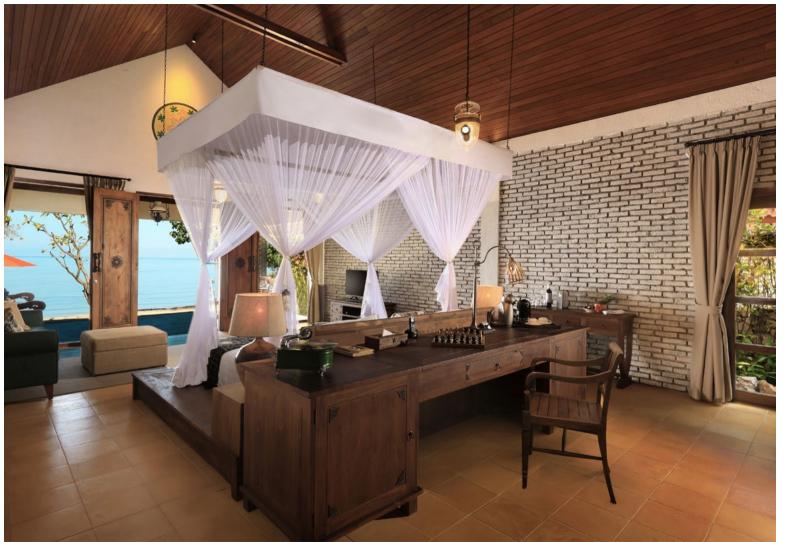

#### Founder's Home

Fabulous beachfront views and irresistible luxury await in the Founder's Home. Fitted with its own private pool, spacious dining facilities and stylish lounge area, the Hanging Pool Villa lets guests bask in abundant natural light. This unique blend of rustic charm and contemporary elegance is adorned with a personal touch from the founders; with every detail crafted for your comfort and captivation, the Founder's Home is a luxurious base for indulging in sunkissed days of relaxation and adventure in one of Indonesia's most beautifully untouched destinations. Explore the culture and cuisine of the surrounding area through the Founder's Menu and Founder's Activities; a series of adventures and culinary delights, curated for your enjoyment by our founders. With so much to see and do, the Founders Home is your backdrop for a truly unforgettable stay in Komodo.

### 1 Founder's Home

Fabulous beachfront views and irresistible luxury await in the Founder's Home. Fitted with its own private pool, spacious dining facilities and stylish lounge area, the Hanging Pool Villa lets guests bask in abundant natural light. This unique blend of rustic charm and contemporary elegance is adorned with a personal touch from the founders. Explore

the culture and cuisine of the surrounding area through the Founder's Menu and Founder's Activities; a series of adventures and culinary delights, curated for your enjoyment by our founders.