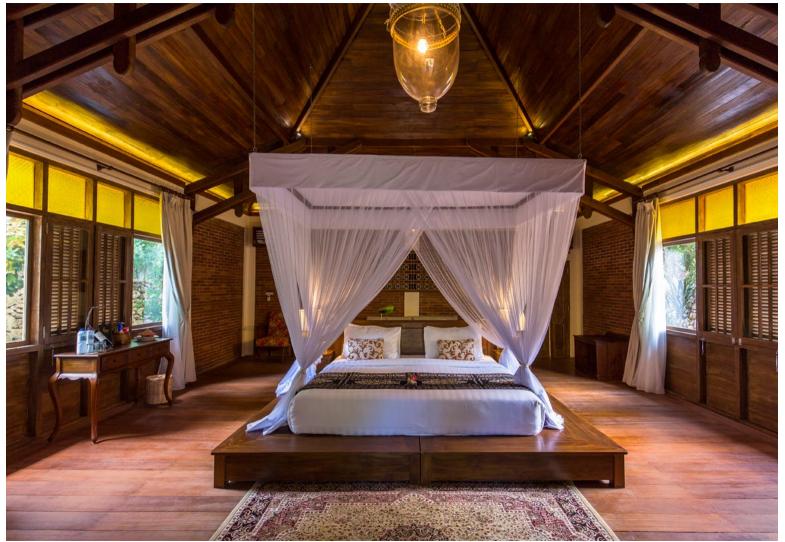

#### Founder's Home

Fabulous beachfront views and irresistible luxury await in the Founder's Home. Fitted with its own private pool, spacious dining facilities and stylish lounge area, the Hanging Pool Villa lets guests bask in abundant natural light. This unique blend of rustic charm and contemporary elegance is adorned with a personal touch from the founders; with every detail crafted for your comfort and captivation, the Founder's Home is a luxurious base for indulging in sunkissed days of relaxation and adventure in one of Indonesia's most beautifully untouched destinations. Explore the culture and cuisine of the surrounding area through the Founder's Menu and Founder's Activities; a series of adventures and culinary delights, curated for your enjoyment by our founders. With so much to see and do, the Founders Home is your backdrop for a truly unforgettable stay in Komodo.

# Hanging Pool Villa

Perched on a sun-kissed hillside in Labuan Bajo and overlooking the spellbinding scenery of Komodo National Park, these three villas offer stylish design and luxurious living spaces in a truly spectacular location. These rustic yet elegant hideaways are the ideal place to enjoy sunset views.

# 2 Hanging Pool Villa

Perched on a sun-kissed hillside in Labuan Bajo and overlooking the spellbinding scenery of Komodo National Park, these three villas offer stylish design and luxurious living spaces in a truly spectacular location. These rustic yet elegant hideaways are the ideal place to enjoy sunset views.