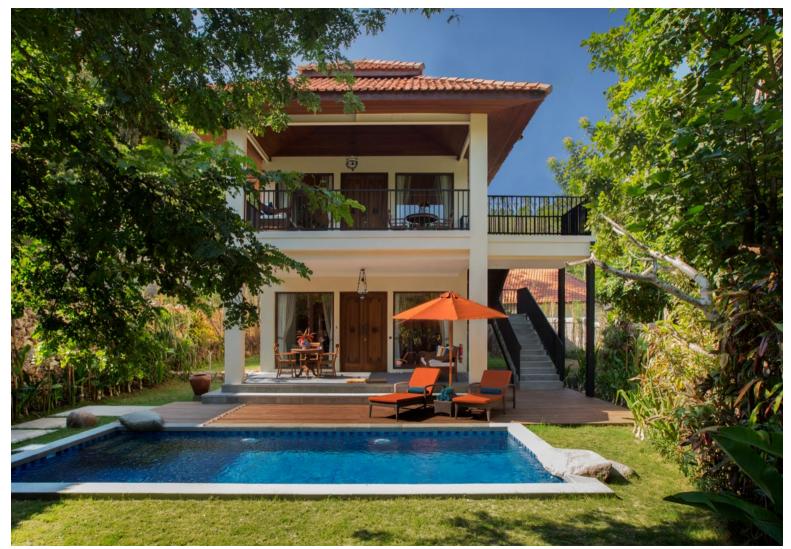

# Duplex Pool Villa

Positioned for complete privacy, the two-bedroom duplex villas are the most spacious accommodation, modern in design yet with the elegance of Indonesian heritage and craftsmanship evident in every detail. Enjoy the decadent space of the master bedroom that opens directly out to a large furnished terrace, private garden, swimming pool and sundeck.

## 2 Duplex Pool Villa

Positioned for complete privacy, the two-bedroom Duplex Pool Villas offers decadent space of the master bedroom that opens directly out to a large furnished terrace, private garden, swimming pool and

sundeck. The second bedroom located on the second floor features a balcony, a living area, bathroom with terrazzo tub and shower.