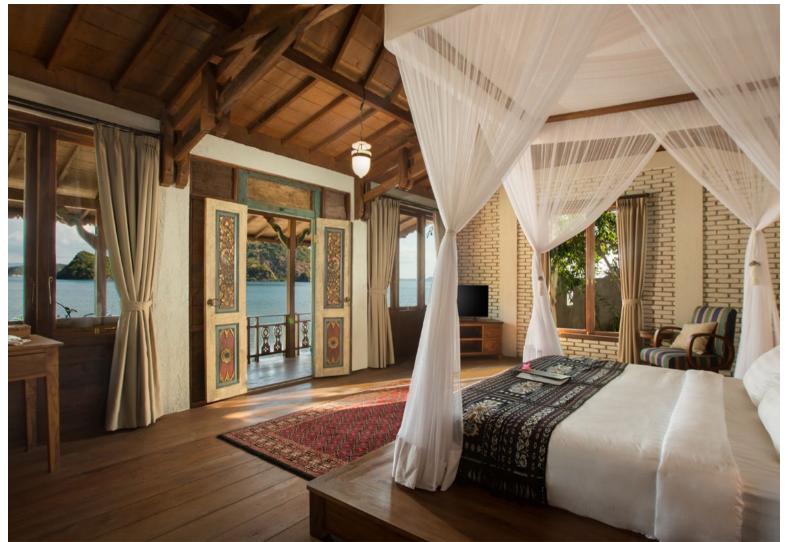

# Hanging Pool Villa

Perched on a sun-kissed hillside in Labuan Bajo and overlooking the spellbinding scenery of Komodo National Park, these three villas offer stylish design and luxurious living spaces in a truly spectacular location. These rustic yet elegant hideaways are the ideal place to enjoy sunset views.

# 2 Hanging Pool Villa

Perched on a sun-kissed hillside in Labuan Bajo and overlooking the spellbinding scenery of Komodo National Park, these three villas offer stylish design and luxurious living spaces in a truly spectacular location. These rustic yet elegant hideaways are the ideal place to enjoy sunset views.