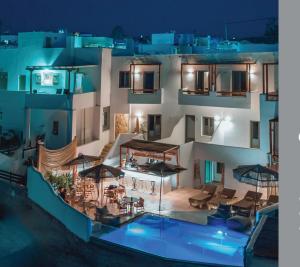

## **FACILITIES**

- · Picturesque location in Naousa
- 16 eclectic rooms & suites
   Outdoor Natural Salt-water Swimming Pool
- Poolside Bar with All-day menu
- Express Check in/out
- À la carte Breakfast
- Wi-Fi Free Internet access
- 12 hours room service
- Adult Exclusive
- Free parking (reservation is needed)
- Bohemian Essence Spa
- Car rental from Private Luxury Fleet